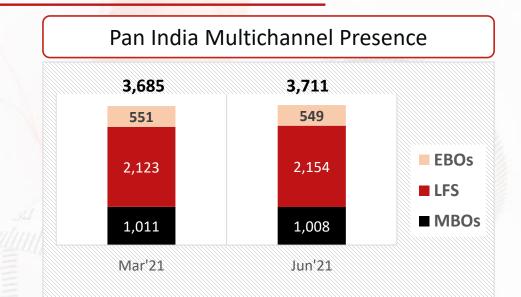

ear. Savings of Rs 3 Crs accounted in Q1 as as many of the deals are in process of getting signed





## Q1 FY 22 : Reported Ind-AS-116

| Amount<br>Rs. Crores |     |     |      |  | Growth% |
|----------------------|-----|-----|------|--|---------|
| Revenue              | 94  | 32  | 189% |  |         |
| EBITDA               | -20 | -26 | NA   |  |         |
| РВТ                  | -49 | -60 | NA   |  |         |
| PAT                  | -36 | -45 | NA   |  |         |

| % to<br>Revenue | Q1<br>FY22 | Q1<br>FY21 |
|-----------------|------------|------------|
| EBITDA          | -22%       | -81%       |
| PBT             | -52%       | -186%      |
| PAT             | -38%       | -140%      |



### Q1 FY 22 : Brand-wise performance





### Q1 FY 22 : Channel-wise performance





#### Alter Hutte

| # of EBOs | As of Jun'21 | Q1 openings |  |  |
|-----------|--------------|-------------|--|--|
| W         | 320          | 1           |  |  |
| Aurelia   | 220          | -3          |  |  |
| Wishful   | 4            | 0           |  |  |
| Elleven   | 5            | 0           |  |  |
| Total     | 549          | -2          |  |  |



## Q1 FY 22 : Financials

(All amounts in Rs. million except otherwise specified)

|        |                                                                                   | Quarter Ended                   |