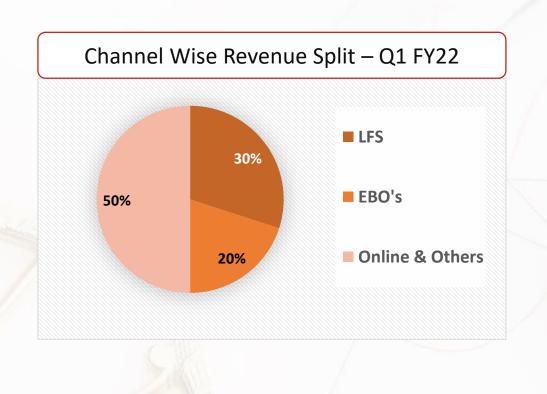

year. Savings of Rs 3 Crs accounted in Q1 as as many of the deals are in process of getting signed





## Q1 FY 22 : Reported Ind-AS-116

| Amount<br>Rs. Crores |     |     |      |  | Growth% |
|----------------------|-----|-----|------|--|---------|
| Revenue              | 94  | 32  | 189% |  |         |
| EBITDA               | -20 | -26 | NA   |  |         |
| РВТ                  | -49 | -60 | NA   |  |         |
| PAT                  | -36 | -45 | NA   |  |         |

| % to<br>Revenue | Q1<br>FY22 | Q1<br>FY21 |
|-----------------|------------|------------|
| EBITDA          | -22%       | -81%       |
| PBT             | -52%       | -186%      |
| PAT             | -38%       | -140%      |



### Q1 FY 22 : Brand-wise performance





### Q1 FY 22 : Channel-wise performance





#### Alter Hutte

| # of EBOs | As of Jun'21 | Q1 openings |  |  |
|-----------|--------------|-------------|--|--|
| W         | 320          | 1           |  |  |
| Aurelia   | 220          | -3          |  |  |
| Wishful   | 4            | 0           |  |  |
| Elleven   | 5            | 0           |  |  |
| Total     | 549          | -2          |  |  |



## Q1 FY 22 : Financials

(All amounts in Rs. million except otherwise specified)

|        |                                                                                   | Quarter Ended                   |