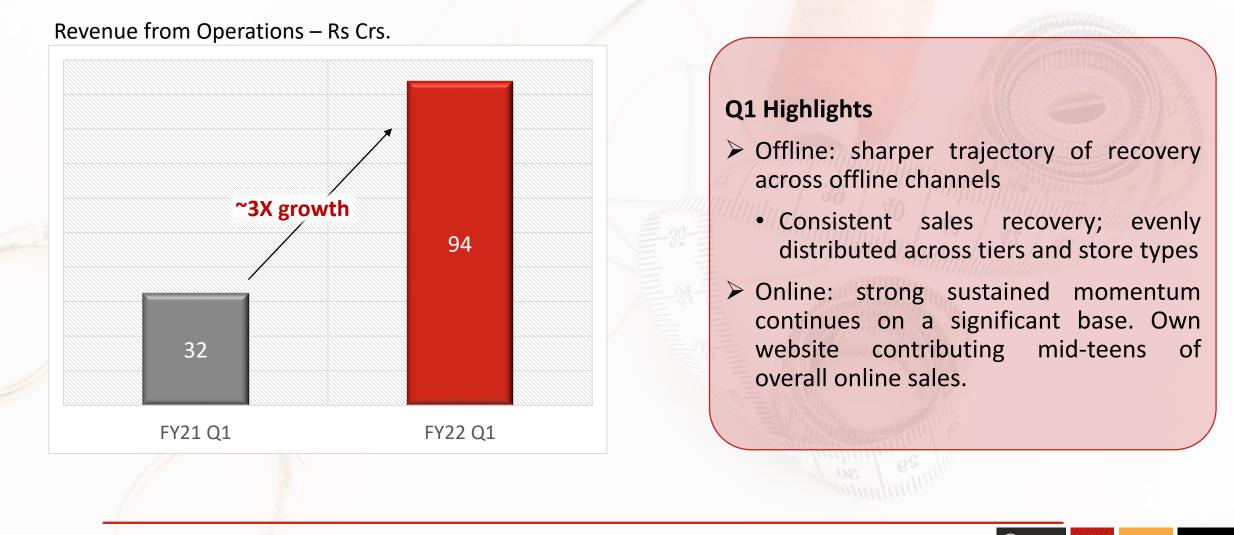

## Q1 FY 22 : Reported Ind-AS-116

| Amount<br>Rs. Crores |     |     |      |  | Growth% |
|----------------------|-----|-----|------|--|---------|
| Revenue              | 94  | 32  | 189% |  |         |
| EBITDA               | -20 | -26 | NA   |  |         |
| РВТ                  | -49 | -60 | NA   |  |         |
| PAT                  | -36 | -45 | NA   |  |         |