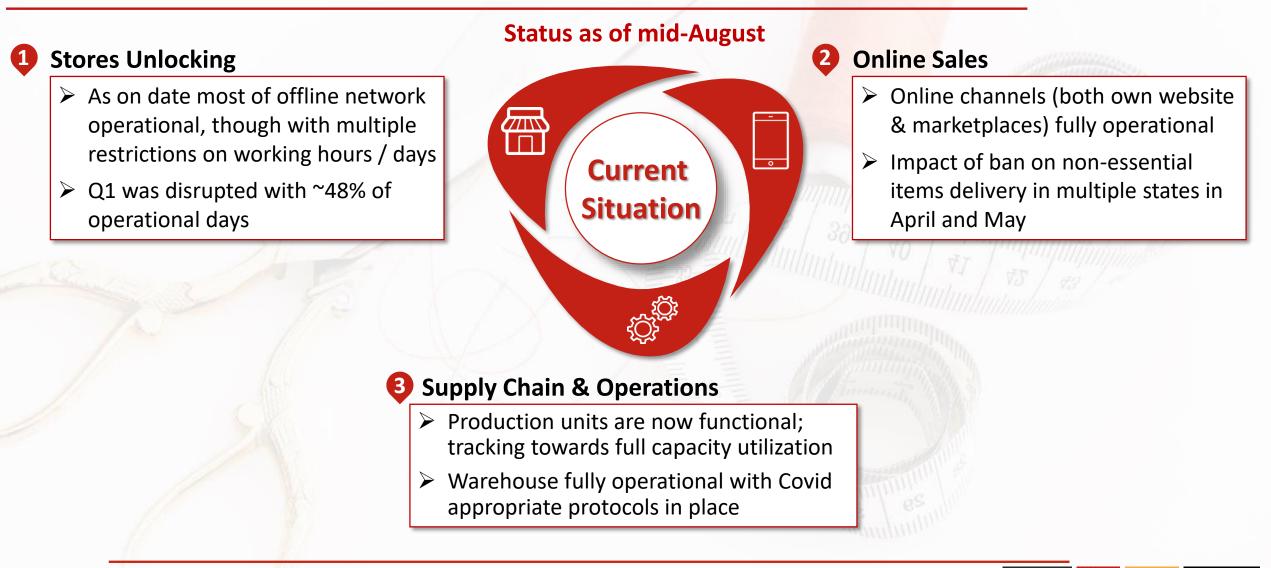

# Current situation: gradual unlocking underway with intermittent local lockdowns / restrictions across the country

Sales recovery: sharp and consistent recovery in offline sales post Covid 2<sup>nd</sup> wave; online continues to scale up rapidly