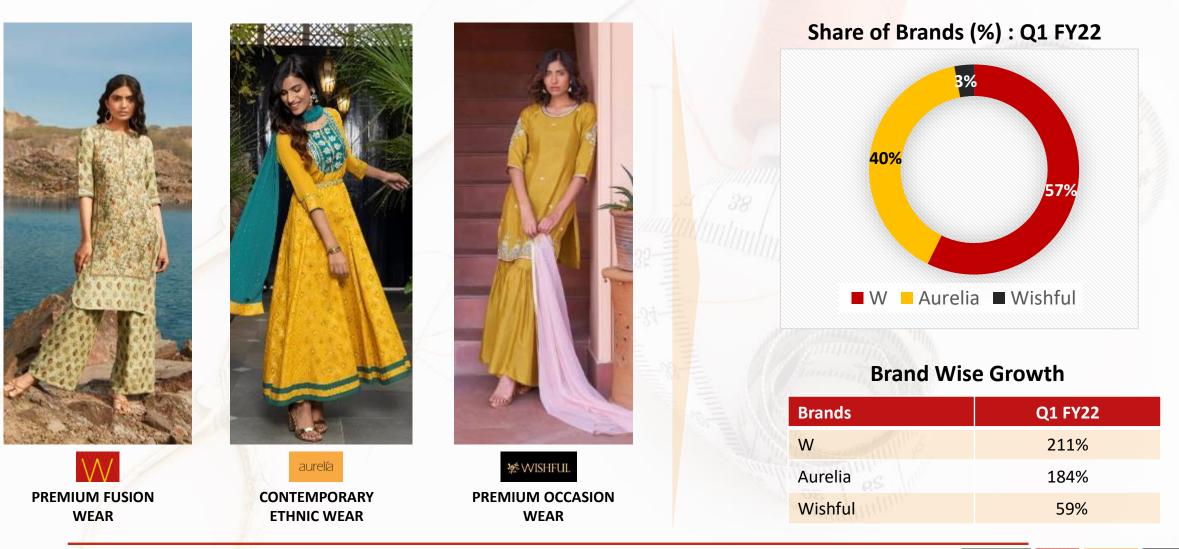

Rental concessions of ~20% expected for full year. Savings of Rs 3 Crs accounted in Q1 as as many of the deals are in process of getting signed





## Q1 FY 22 : Reported Ind-AS-116

| Amount<br>Rs. Crores |     |     |      |  | Growth% |
|----------------------|-----|-----|------|--|---------|
| Revenue              | 94  | 32  | 189% |  |         |
| EBITDA               | -20 | -26 | NA   |  |         |
| РВТ                  | -49 | -60 | NA   |  |         |
| PAT                  | -36 | -45 | NA   |  |         |

| % to<br>Revenue | Q1<br>FY22 | Q1<br>FY21 |
|-----------------|------------|------------|
| EBITDA          | -22%       | -81%       |
| PBT             | -52%       | -186%      |
| PAT             | -38%       | -140%      |



### Q1 FY 22 : Brand-wise performance





### Q1 FY 22 : Channel-wise performance





#### Alter Hutte

| # of EBOs | As of Jun'21 | Q1 openings |  |  |
|-----------|--------------|-------------|--|--|
| W         | 320          | 1           |  |  |
| Aurelia   | 220          | -3          |  |  |
| Wishful   | 4            | 0           |  |  |
| Elleven   | 5            | 0           |  |  |
| Total     | 549          | -2          |  |  |



## Q1 FY 22 : Financials

(All amounts in Rs. million except otherwise specified)

|        |                                                                                   | Quarter Ended                   |